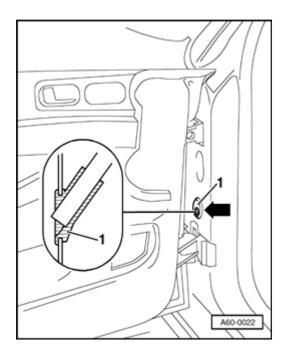

## Front water drain hoses

Front water drain hoses are routed in the A-pillars and exit above the lower hinge of front door.

They can be cleaned from the sunroof cut-out.