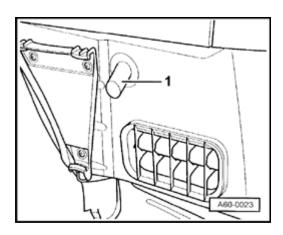

## Front water drain hoses

Front water drain hoses are routed in the A-pillars and exit above the lower hinge of front door.

They can be cleaned from the sunroof cut-out.